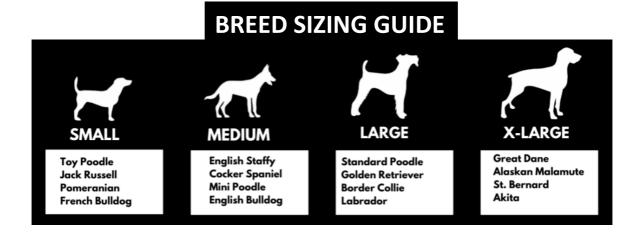

## Price List



| GROOMING<br>SERVICES                                               | SMALL | MEDIUM | LARGE  | X LARGE |
|--------------------------------------------------------------------|-------|--------|--------|---------|
| WASH & DRY<br>(Wash, blow dry,<br>nail clip, ear<br>clean & brush) | \$50+ | \$60+  | \$70+  | \$80+   |
| DE-SHED<br>(Wash & Dry +<br>de-shedding<br>brush)                  | \$55+ | \$65+  | \$75+  | \$85+   |
| TIDY UP (Wash & Dry + tidy up trim (face, paws and sanitary area)) | \$65+ | \$75+  | \$85+  | \$95+   |
| FULL GROOM Wash & Dry + full clip                                  | \$85+ | \$95+  | \$105+ | \$115+  |

Prices may increase due to hair length, coat condition or amount of de-matting needed.